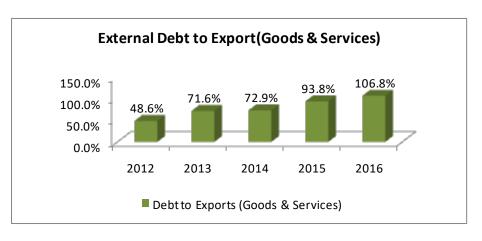

Chart (1.8)

External debt to export reached to 106.8% at end of 2016 compared to 48.6% end of 2012.