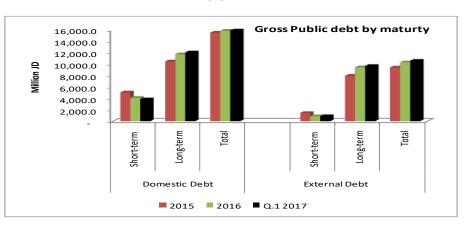

## Debt outstanding by remaining maturity

#### Chart (1.5)

- Short term of domestic debt represent 14.5% of Gross public debt as at end of Q.1 2017 compared to 15.7% as end of 2016.
- Short term of external debt represent 3.4% of Gross public debt as at end of Q.1 2017.

\*Short term: Debt maturity up to one year.