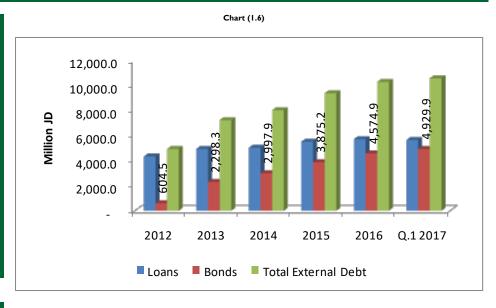

## External Debt profile

External debt at end of Q.1 2017 was about JD 10582 million of which 53.4% loans and 46.6% Bonds compared to t JD 10299 of which 55.6% loans and 44.4% Bonds debt at end of 2016.

External debt end of 2012 was JD 4932.4 million of which 87.7% loans and 12.3% Bonds.

Chart (1.7)

Official reserves to external debt reached to 77.3% at end of Q.1 2017 compared to 88.7% end of 2016.

Short term of external debt to official reserves was 11.1% end of Q.1 2017 compared to 9.7% at the end of 2016.