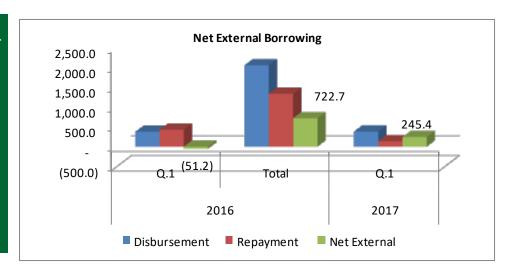

## 2) New Borrowing (For Budget Support)

Chart (2.1)

1)Domestic Net borrowing at end of Q.1 2017 was JD ( 104) million compared to 142.5 million in Q.1 2016 .\*

\*( ): means negative amount

Chart (2.2)

2) External Net borrowing at end of Q.1 2017 was JD 245.4 million compared to JD (51.2) million in Q.1 2016.