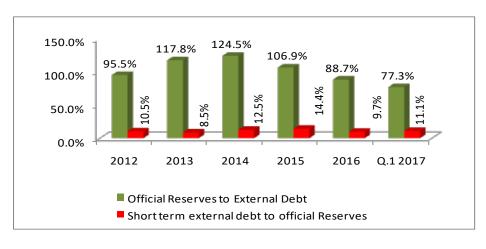

External debt end of 2012 was JD 4932.4 million of which 87.7% loans and 12.3% Bonds.

Chart (1.7)

Official reserves to external debt reached to 77.3% at end of Q.1 2017 compared to 88.7% end of 2016.

Short term of external debt to official reserves was 11.1% end of Q.1 2017 compared to 9.7% at the end of 2016.