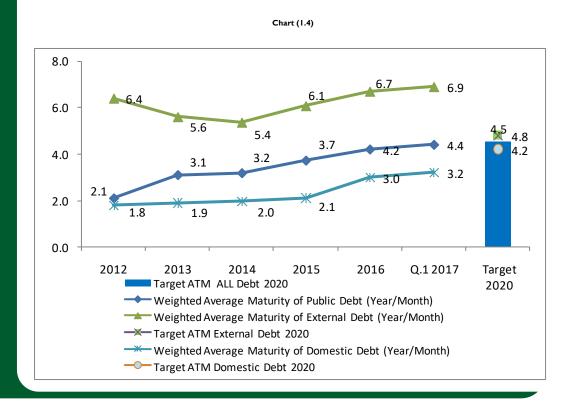

### Average Maturity of Public Debt

- Average maturity of domestic debt 3.2 years at end of Q.1 2017 compared to 3.0 years end of 2016.
- Average maturity of External debt 6.9 years end of Q.1 2017 compared to 6.7 years end of 2016.
- Average maturity of Public debt 4.4 years at end of Q.1 2017 2016 compared to 4.2 end of 2016.