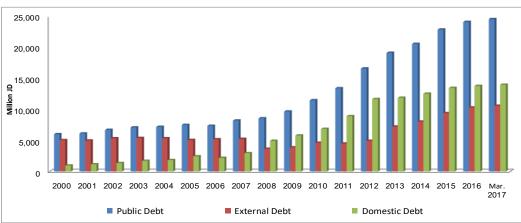

## 1) Debt outstanding

- By year end of first quarter 2017, gross public debt outstanding rose by 1.4% from its level at the end of 2016, reaching about JD 26452 million, and representing 95.1% of 2017 estimated Gross Domestic Product (GDP) (2).
- The net public debt outstanding rose by 1.9% from its level at the end of 2016, reaching about JD 24539 million, and representing 88.2% of 2017 estimated Gross Domestic Product (GDP)
- The external debt outstanding increase by 2.7%, reaching to JD 10582 million at the end of Q.1 of 2017, which represents increase in the percentage to GDP from 37.5% at the end of 2016 to 38.0% by the end of Q.1 2017. In contrast net domestic debt balance increased by 1.3% reaching JD 13957 million at the same period, net domestic debt as percent of GDP was 50.2 %by the end of Q.1 2017.
- The increase of domestic debt was mainly due to borrowing for NEPCO and WAJ with total net borrowing amount JD 188 million.
- The domestic guaranteed debt increase by JD 188 million at end of Q.1 2017 from its level at end of 2016 reaching about JD 2807 million.

Chart (I.I)

(1)Net debt =Gross debt –All deposits hold by the Central government inclusive of money specified for projects . (2) GDP for 2017 as of MOF module.

Chart (1.2)