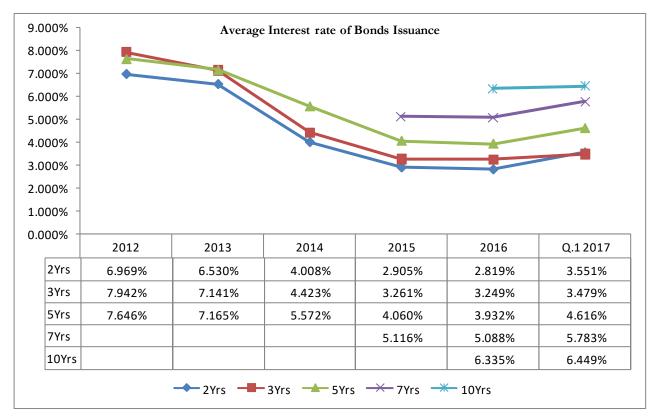

|           | One     | year or l | ess (mon | ths)  | Over one y<br>years (n |         | Over<br>two | Total    |
|-------|-----------|---------|-----------|----------|-------|------------------------|---------|-------------|----------|
|       |           | 0-3     | 4-6       | 7-9      | 10-12 | 13-18                  | 19-24   | years       |          |
| Total |           | 1,126.3 | 1,128.5   | 700.9    | 595.2 | 1,377.5                | 2,307.5 | 8,315.3     | 15,551.1 |
|       | Principal | 988.2   | 975.9     | 575.0    | 464.9 | 1,130.9                | 2,071.7 | 6,856.4     | 13,063.0 |
|       | Interest  | 138.1   | 152.6     | 125.9    | 130.3 | 246.6                  | 235.8   | 1,458.9     | 2,488.1  |

## Average interest rate of Domestic Debt Bonds

Chart (3.1)



## 4) Actual Debt service

| Table | (4.1) |
|-------|-------|
|       |       |

JD million

| 2012   | 2013                                                                             | 2014                                                                                                                                                                               | 2015                                                                                                                                                                                                                                                                    | 2016