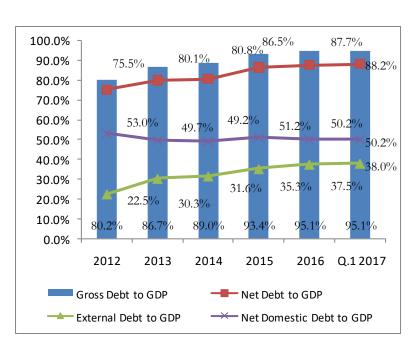

## SPECIAL POINTS OF INTEREST:

- Public debt to GDP at end of first quarter of 2017 was 95.1%.
- Net Public debt outstanding to GDP is 88.2 %(1).
- External debt end of Q.1 2017 increase by 2.7%.
- The main factor of increasing of public debt by end of Q.1 2017 was borrowing for National Electric Power Company (NEPCO) & Water Authority of Jordan (WAJ).
- Guaranteed debt by end of Q.1
   2017 is about JD
   3.5 billion or
   12.7% of total debt
- Majority of guaranteed are for (NEPCO) & (WAJ).

## 1) Debt outstanding

- By year end of first quarter 2017, gross public debt outstanding rose by 1.4% from its level at the end of 2016, reaching about JD 26452 million, and representing 95.1% of 2017 estimated Gross Domestic Product (GDP) (2).
- The net public debt outstanding rose by 1.9% from its level at the end of 2016, reaching about JD 24539 million, and representing 88.2% of 2017 estimated Gross Domestic Product (GDP)
- The external debt outstanding increase by 2.7%, reaching to JD 10582 million at the end of Q.1 of 2017, which represents increase in the percentage to GDP from 37.5% at the end of 2016 to 38.0% by the end of Q.1 2017. In contrast net domestic debt balance increased by 1.3% reaching JD 13957 million at the same period, net domestic debt as percent of GDP was 50.2 %by the end of Q.1 2017.
- The increase of domestic debt was mainly due to borrowing for NEPCO and WAJ with total net borrowing amount JD 188 million.
- The domestic guaranteed debt increase by JD 188 million at end of Q.1 2017 from its level at end of 2016 reaching about JD 2807 million.

Chart (I.I)

(1)Net debt =Gross debt –All deposits hold by the Central government inclusive of money specified for projects . (2) GDP for 2017 as of MOF module.

Chart (1.2)