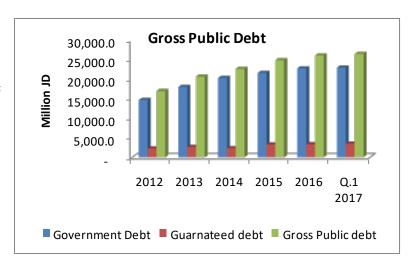

## SPECIAL POINTS OF INTEREST:

- Public debt to GDP at end of first quarter of 2017 was 95.1%.
- Net Public debt outstanding to GDP is 88.2 %(1).
- External debt end of Q.1 2017 increase by 2.7%.
- The main factor of increasing of public debt by end of Q.1 2017 was borrowing for National Electric Power Company (NEPCO) & Water Authority of Jordan (WAJ).
- Guaranteed debt by end of Q.1
   2017 is about JD
   3.5 billion or
   12.7% of total debt
- Majority of guaranteed are for (NEPCO) & (WAJ).

## 1) Debt outstanding

- By year end of first quarter 2017, gross public debt outstanding rose by 1.4% from its level at the end of 2016, reaching about JD 26452 million, and representing 95.1% of 2017 estimated Gross Domestic Product (GDP) (2).
- The net public debt outstanding rose by 1.9% from its level at the end of 2016, reaching about JD 24539 million, and representing 88.2% of 2017 estimated Gross Domestic Product (GDP)
- The external debt outstanding increase by 2.7%, reaching to JD 10582 million at the end of Q.1 of 2017, which represents increase in the percentage to GDP from 37.5% at the end of 2016 to 38.0% by the end of Q.1 2017. In contrast net domestic debt balance increased by 1.3% reaching JD 13957 million at the same period, net domestic debt as percent of GDP was 50.2 %by the end of Q.1 2017.
- The increase of domestic debt was mainly due to borrowing for NEPCO and WAJ with total net borrowing amount JD 188 million.
- The domestic guaranteed debt increase by JD 188 million at end of Q.1 2017 from its level at end of 2016 reaching about JD 2807 million.