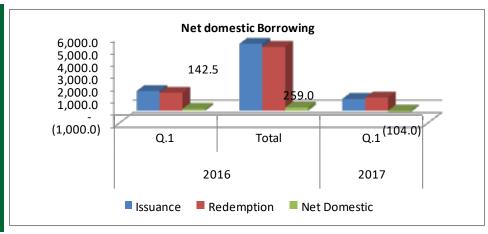

## 2) New Borrowing (For Budget Support)

Chart (2.1)

1)Domestic Net borrowing at end of Q.1 2017 was JD ( 104) million compared to 142.5 million in Q.1 2016 .\*

\*( ): means negative amount

Chart (2.2)

2) External Net borrowing at end of Q.1 2017 was JD 245.4 million compared to JD (51.2) million in Q.1 2016.

Chart (2.3)

Net of Borrowing
(Domestic & External) end of Q.1
2017 was JD 141.4
million compared to
JD 91.3 million in
Q.1 2016.