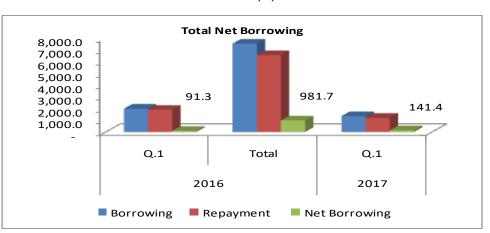

Chart (2.3)

Net of Borrowing
(Domestic & External) end of Q.1
2017 was JD 141.4
million compared to
JD 91.3 million in
Q.1 2016.