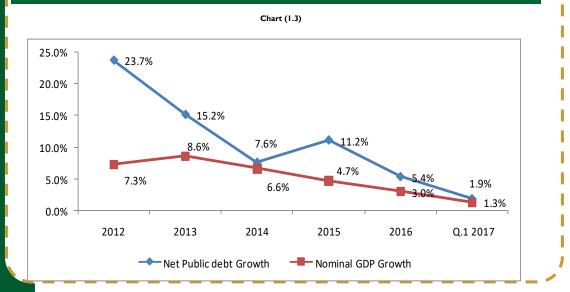

#### PAGE 3

Net Debt outstanding growth in Q.1 2017 was 1.9 compared to 1.3 % of GDP growth.

Public Debt growth declined from 11.2% in 2015 to 5.4% end of 2016.

### Public debt growth compared to GDP nominal Growth